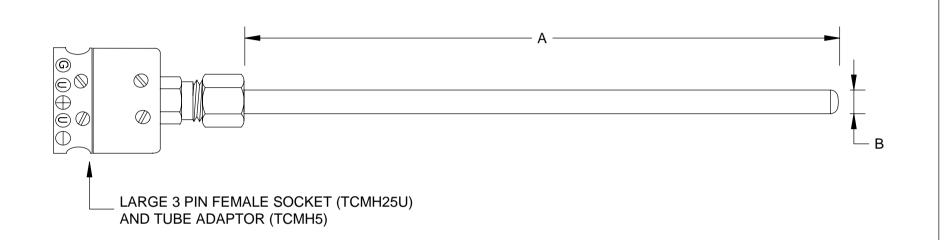

3 WIRE RTD
BASIC ASSEMBLY C/W
LARGE FEMALE SOCKET AND
TUBE ADAPTOR

## **TEMPERATURE CONTROLS PTY LTD**

Certificate No:QEC 14412 AS/NZS 9001:2000

## **CONDITIONS**

THIS DRAWING IS OUR EXCLUSIVE PROPERTY AND MUST NOT BE COPIED OR HANDED TO ANY OTHER PARTIES WITH OUT WRITTEN PERMISSION. IT SHALL BE RETURNED UPON REQUEST

SYDNEY: 7 YAMMA ST SEFTON, NSW 2162 PHONE: (02) 9721 8644 FAX: (02) 9738 9339

MELBOURNE : 8/280 Whitehall St YARRAVILLE VIC 3013

PHONE: (03) 9687 0000 FAX: (03) 9687 1900

EMAIL :sales@temperature.com.au

TITLE

SIZE : A4 DATE : 26/10/07 **DWG NO : SD 584**SCALE : NTS DRAWING BY K.F **REV : 00**